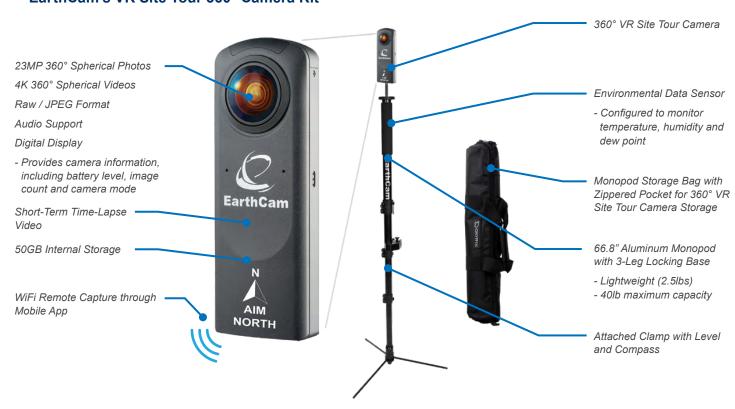

photos and videos are automatically assembled into a guided tour of the project, giving users the ability to remotely monitor and inspect each room with a click of a mouse or the tap of an Oculus headset.



Scan to learn how easy it is to put this powerful technology to work for you.

1-800-EARTHCAM www.earthcam.net/contactus

## **EarthCam GETTING STARTED WITH VR SITE TOUR**

### Interior Jobsite Documentation Simplified with 360° VR Technology

App-based 360° reality capture solutions are the answer to providing owners with the visual information they require without having to travel to the jobsite. Contractors can easily capture detailed photos and videos of the entire interior space with ease and quickly share in a cost-effective way.



#### EarthCam's VR Site Tour 360° Camera Kit