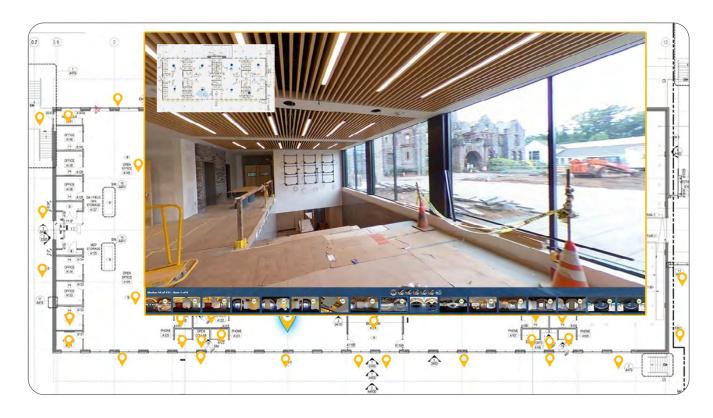

#### **Share a Guided Tour**

The 360° VR photos and videos are automatically assembled into a guided tour of the project, giving users the ability to remotely monitor and inspect each room with a click of a mouse or the tap of an Oculus headset.

### Interior Jobsite Documentation Simplified with 360° VR Technology

App-based 360° reality capture solutions are the answer to providing owners with the visual information they require without having to travel to the jobsite. Contractors can easily capture detailed photos and videos of the entire interior space with ease and quickly share in a cost-effective way.