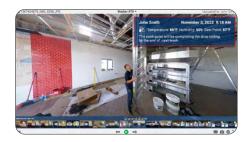

#### Walk The Jobsite

With a daily walkthrough, 360° "street view" images can be quickly captured. Notes can be added to each image to convey progress or detail issues via the VR Site Tour app. Capture environmental data (temperature, humidity and dew point) at the jobsite location using the integrated environmental data sensor.

#### **Share a Guided Tour**

The 360° VR photos and videos are automatically assembled into a guided tour of the project, giving users the ability to remotely monitor and inspect each room with a click of a mouse or the tap of an Oculus headset.