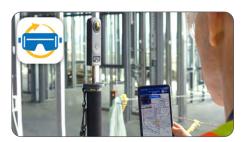

## **Download VR Site Tour App Today**

Created for EarthCam managed service customers, the VR Site Tour app allows users to wirelessly connect to a Ricoh Theta Z1 360° camera.

#### Walk The Jobsite

With a daily walkthrough, 360° "street view" images can be quickly captured. Notes can be added to each image to convey progress or detail issues via the VR Site Tour app. Capture environmental data (temperature, humidity and dew point) at the jobsite location using the integrated environmental data sensor.