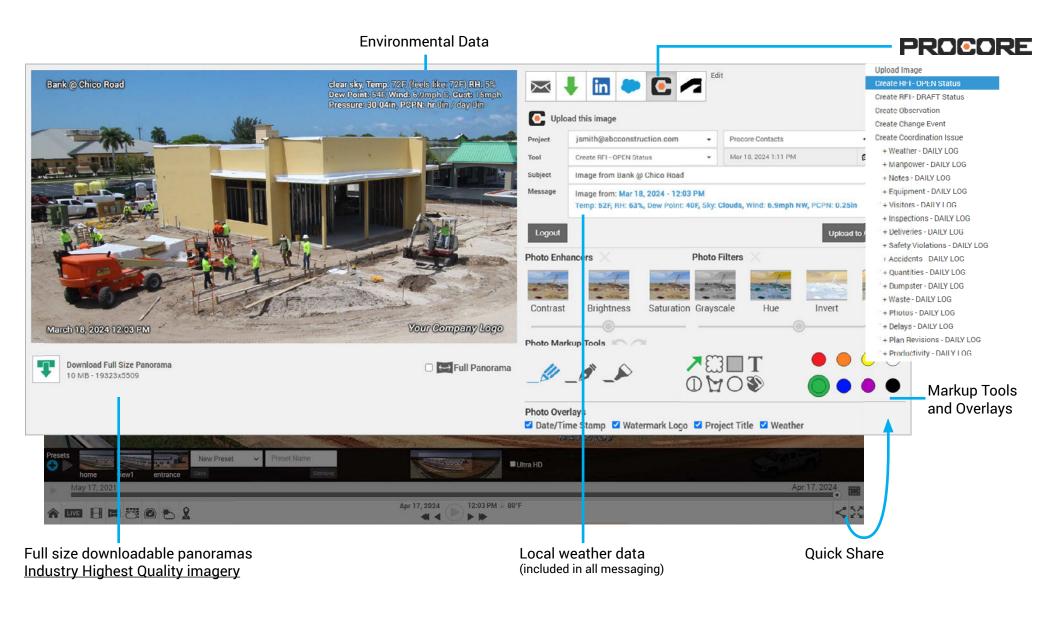

### **Straightforward Sharing**

### Share important updates via email, social media and within third party project management apps