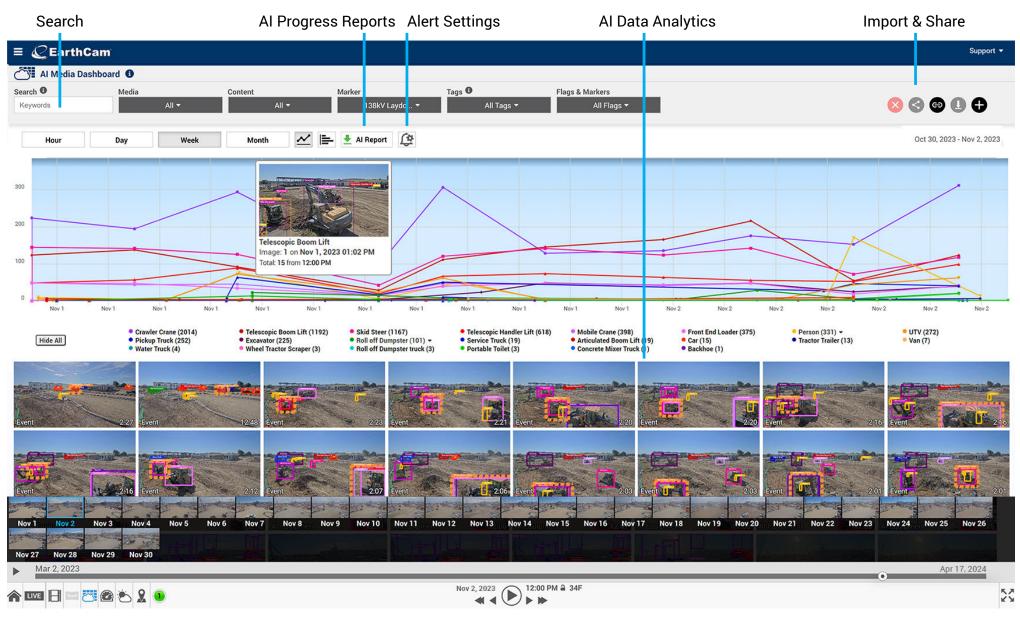

# **Al Media Dashboard**

#### Make fast, accurate decisions - empowered by image data