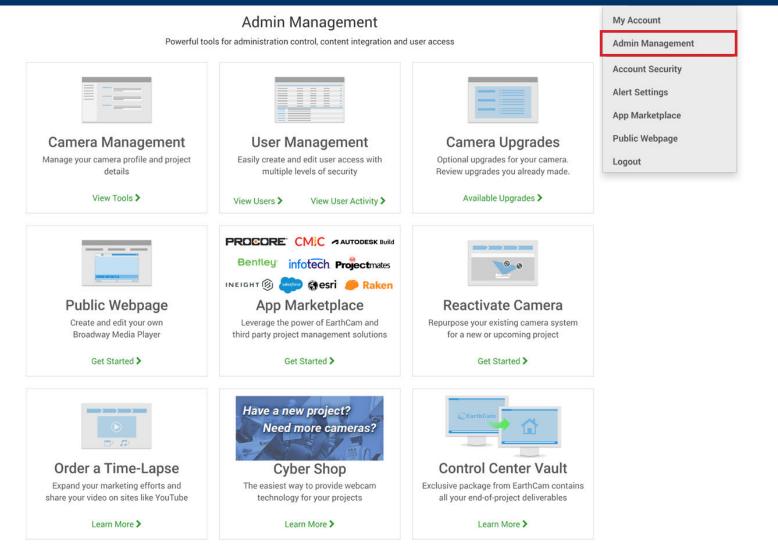

### **Admin Management**

#### Powerful tools for administration control, content integration and user access