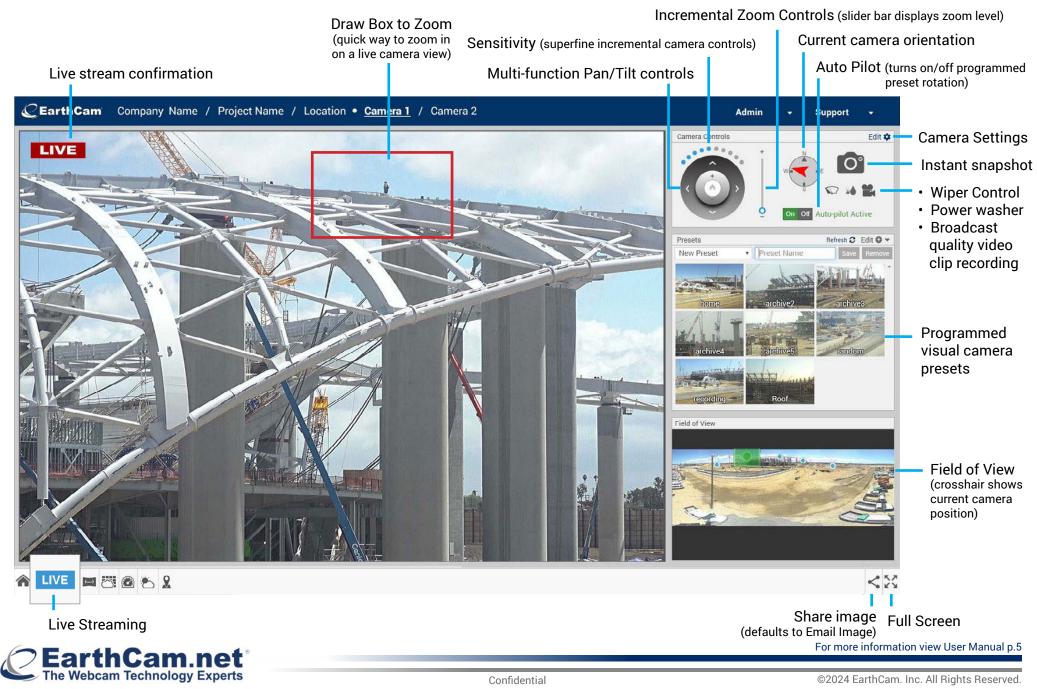

# **Live Streaming**

#### User-controllable Pan/Tilt/Zoom & camera presets only available for robotic cameras