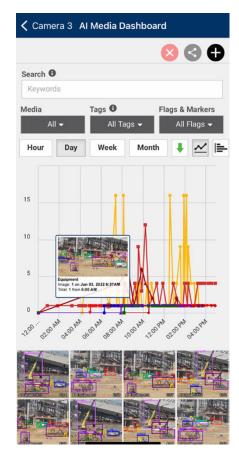

# **Al Media Dashboard**

#### Make fast, accurate decisions - empowered by image data