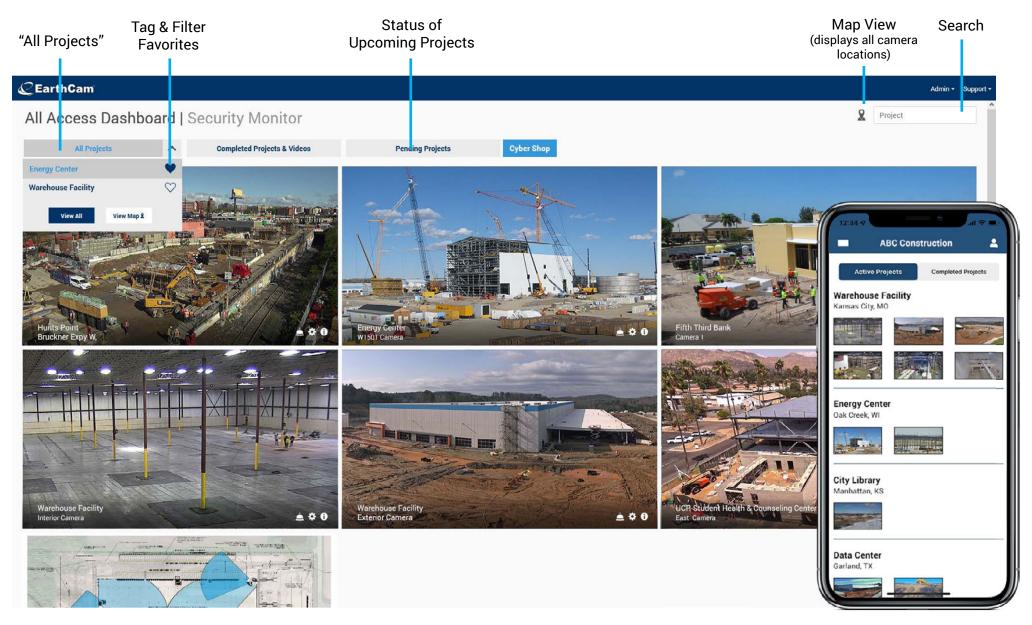

# Timeline Player - Panorama (for Robotic Cameras Only)

### Auto-generated panorama, playback controls, weather and AI-edited time-lapse movie