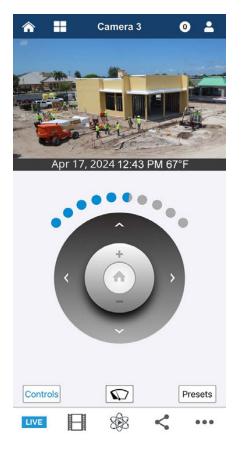

# **Live Streaming**

#### User-controllable Pan/Tilt/Zoom & camera presets only available for robotic cameras